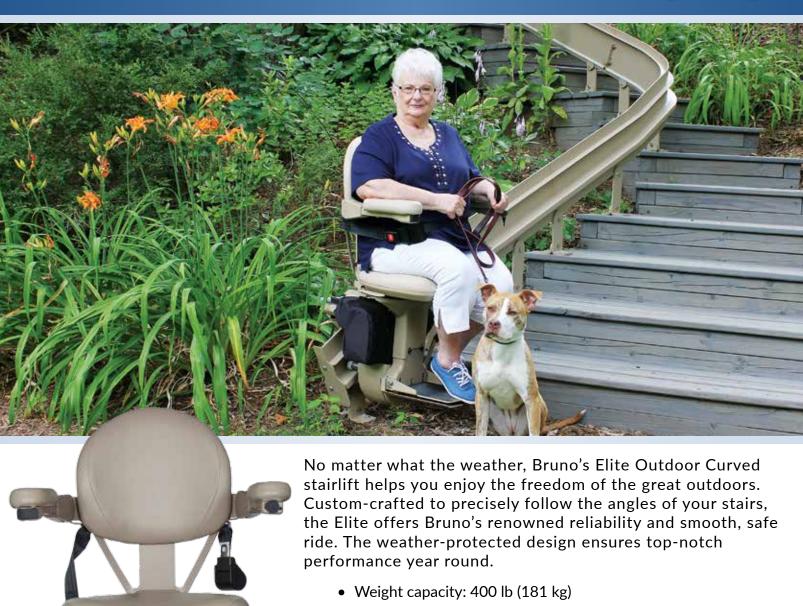

#### ELITEOUTDOOR CURVED STAIRLIFT

- Performance tested for 0° F to 125° F (-18° C to 52° C)
- Durable outdoor paint protects all steel surfaces
- Marine-grade vinyl padded seat and armrests
- Obstruction safety sensors, seat belt ensure safety
- Two 12v batteries ensure dependable performance even in a power outage
- Soft start/stop gives smooth ride from start to finish
- Generous size seat with multiple height adjustments
- Onboard audio/visual diagnostics for easy service
- Gold warranty: five year major components; two year parts

# ELITE OUTDOOR CURVED **FEATURES**