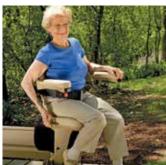

Learn more at www.bruno.com

Footrest/carriage safety sensors stop the unit when obstruction encountered.

Offset swivel seat makes getting on/off easy.

Flip up arms, seat and footrest create plenty of extra space on steps.