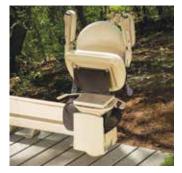

# ELITE OUTDOOR CURVED **FEATURES**

Learn more at www.bruno.com

Footrest/carriage safety sensors stop the unit when obstruction encountered.

Offset swivel seat makes getting on/off easy.

Flip up arms, seat and footrest create plenty of extra space on steps.