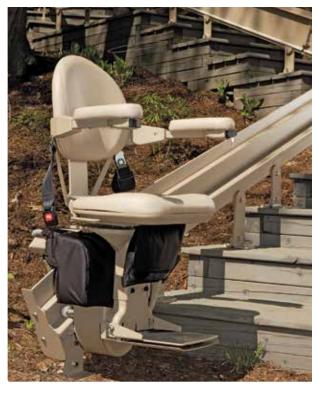

#### ELITEOUTDOOR CURVED STAIRLIFT

- Performance tested for 0° F to 125° F (-18° C to 52° C)
- Durable outdoor paint protects all steel surfaces
- Marine-grade vinyl padded seat and armrests
- Obstruction safety sensors, seat belt ensure safety
- Two 12v batteries ensure dependable performance even in a power outage
- Soft start/stop gives smooth ride from start to finish
- Generous size seat with multiple height adjustments
- Onboard audio/visual diagnostics for easy service
- Gold warranty: five year major components; two year parts

# ELITE OUTDOOR CURVED **FEATURES**

Learn more at www.bruno.com

Footrest/carriage safety sensors stop the unit when obstruction encountered.

Offset swivel seat makes getting on/off easy.

Flip up arms, seat and footrest create plenty of extra space on steps.