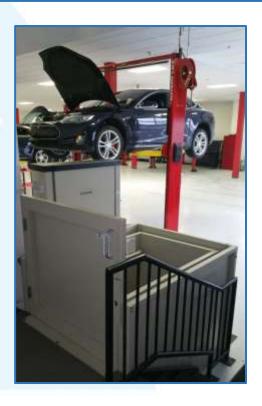

## **Obstacle:**

 Wheelchair Access – the only wheelchair access was located on the exterior of the building forcing customers outside

## Solution:

- Installed a Commercial Vertical Platform Lift
  - ADA compliant with keyed interlock
  - Lower landing gate with interlock and auto ramp
  - Platform gate
  - Upper landing gate with interlock