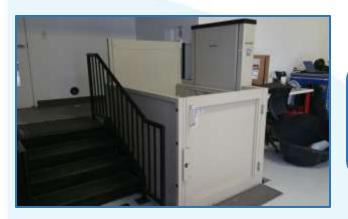

## **Obstacle:**

 Wheelchair Access – the only wheelchair access was located on the exterior of the building forcing customers outside

## Solution:

- Installed a Commercial Vertical Platform Lift
  - ADA compliant with keyed interlock
  - Lower landing gate with interlock and auto ramp
  - Platform gate
  - Upper landing gate with interlock